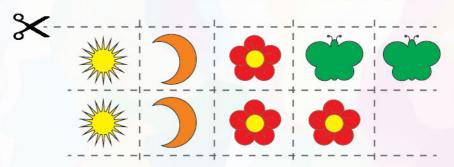

4 | 2 | 8 | 6 | 7 | 3 | 1 |  |
| 6 | 2 | 5 | 9 | 7 | 3 | 4 | 1 | 8 |  |
| 8 | 3 | 7 | 6 | 1 | 4 | 9 | 5 | 2 |  |
| 4 | 1 | 9 | 5 | 2 | 8 | 3 | 7 | 6 |  |
| 9 | 4 | 3 | 1 | 6 | 5 | 2 | 8 | 7 |  |
| 2 | 5 | 8 | 4 | 9 | 7 | 1 | 6 | 3 |  |
| 1 | 7 | 6 | 8 | 3 | 2 | 5 | 4 | 9 |  |

| 9 | 1 | 6 | 8 | 2 | 3 | 4 | 5 | 7 |
|---|---|---|---|---|---|---|---|---|
| 5 | 8 | 3 | 7 | 4 | 6 | 2 | 1 | 9 |
| 2 | 7 | 4 | 5 | 1 | 9 | 6 | 8 | 3 |
| 1 | 4 | 9 | 6 | 5 | 7 | 8 | 3 | 2 |
| 7 | 2 | 5 | 4 | 3 | 8 | 1 | 9 | 6 |
| 3 | 6 | 8 | 2 | 9 | 1 | 7 | 4 | 5 |
| 4 | 9 | 2 | 1 | 6 | 5 | 3 | 7 | 8 |
| 8 | 5 | 1 | 3 | 7 | 2 | 9 | 6 | 4 |
| 6 | 3 | 7 | 9 | 8 | 4 | 5 | 2 | 1 |

## Spot the Difference Page 33-34





#### CUT OUT SHAPE FOR SUDOKU KIDS AGE 3+ PAGE 6



### CUT OUT SHAPE FOR SUDOKU KIDS AGE 3+ PAGE 7



### CUT OUT CHARACTERS FOR BOARD GAME









www.samryagardens.com