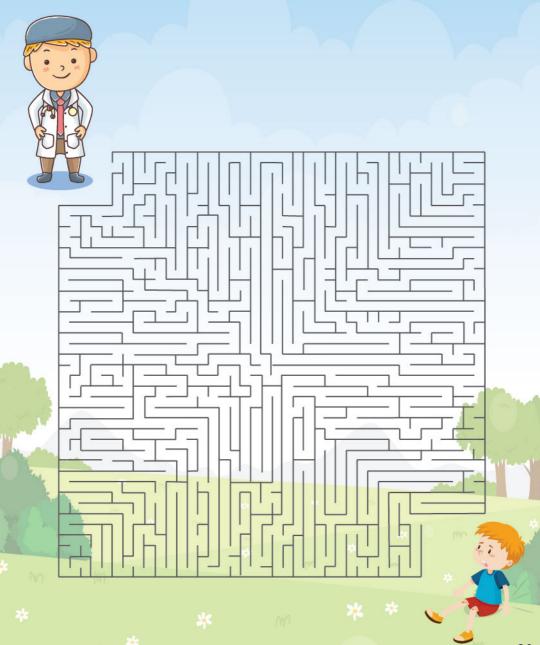

|   |   |   | 7 |   |   |
|   |   |   |   |   |   |   | 1 |   |
| 8 |   | 7 | 6 |   | 4 | 9 |   |   |
|   | 1 |   | 5 |   |   | 3 |   | 6 |
| 9 |   | 3 |   | 6 | 5 |   | 8 | 7 |
|   | 5 |   |   |   |   | 1 |   |   |
|   |   |   | 8 | 3 |   |   |   | 9 |

Sudoku is played on a grid of 9 x 9 spaces. Within the rows and columns are 9 "squares" (made up of 3 x 3 spaces). Each row, column and square (9 spaces each) needs to be filled out with the numbers 1-9, without repeating any numbers within the row, column or square.

# CONNECT

125 126 128 129 127 131 23. 2 24 130<sub>118</sub> 22 19 123 124 29 122 121 120 35 37 96 86 81 47 42 44 79 107 43 91 106 100 10278 48 108 117 109 60 116 110 101 70 50<sub>114</sub> 66 61 





# The Maze

Help the Doctor find his way to treat his wounded friend.



## The Maze

In this activity, kids practice giving directions.

While one kid closes his eyes with a pencil in hand, the other kid gives directions out of the maze.







## **Find 10 Differences!**







## **Find 6 Differences!**





# Let's Color!

We love coloring pages! Grab your favorite markers, crayons or paint and create your own masterpiece.



# Let's Color!

We love coloring pages! Grab your favorite markers, crayons or paint and create your own masterpiece.



# Let's Colon!

We love coloring pages! Grab your favorite markers, crayons or paint and create your own masterpiece.



## THE COVID-19 CHRONICLES



Troops! you on the other side! THE COVID-19 CHRONICLES SAFE TANCING to infect in 3-2-1-







I'll see

THE COVID-19 CHRONICLES
"UNSUNG
HEROES"









The silent