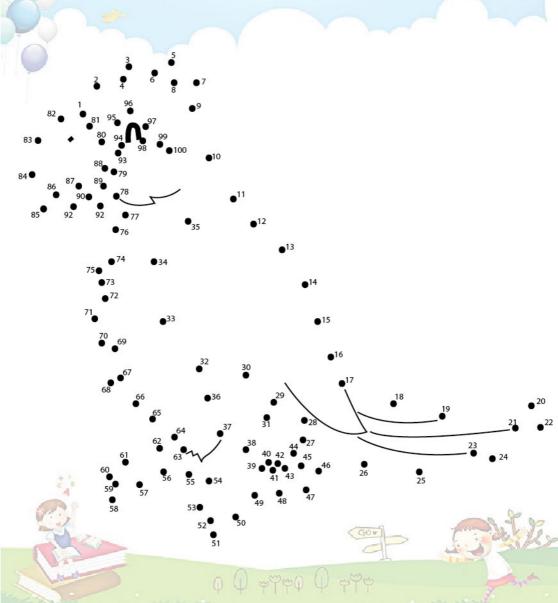

# CONNECT

125 126 128 129 127 131 23. 2 24 130<sub>118</sub> 22 19 123 124 29 122 121 120 35 37 96 86 81 47 42 44 79 107 43 91 106 100 10278 48 108 117 109 60 116 110 101 70 50<sub>114</sub> 66 61 