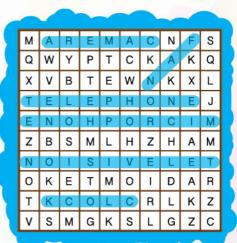

## WORD SEARCH

Complete the word search puzzle. Use the clues to help you identify the words.

| М | Α | R | Е | М | Α | С | N | F | S |
|---|---|---|---|---|---|---|---|---|---|
| Q | W | Υ | Р | Т | С | K | Α | K | Q |
| Χ | ٧ | В | Т | Ε | W | Ν | K | Χ | L |
| Т | Е | L | Е | Р | Н | 0 | Ν | Е | J |
| Ε | N | 0 | Η | Р | 0 | R | С | Ī | М |
| Z | В | S | М | L | Н | Z | Н | Α | М |
| Ν | 0 | 1 | S | _ | ٧ | Е | L | Е | Т |
| 0 | K | Е | Т | М | 0 | _ | D | Α | R |
| Т | K | С | 0 | L | С | R | L | K | Z |
| ٧ | S | М | G | K | S | L | G | Z | С |
|   |   |   |   |   |   |   |   |   |   |

Microphone

Camera

Fan

Telephone

Fill in the grids so that each column, row and box contains each of four different shapes.

Cut out shapes located on page 45.

Fill in the grids so that each column, row and box contains each of four different shapes.