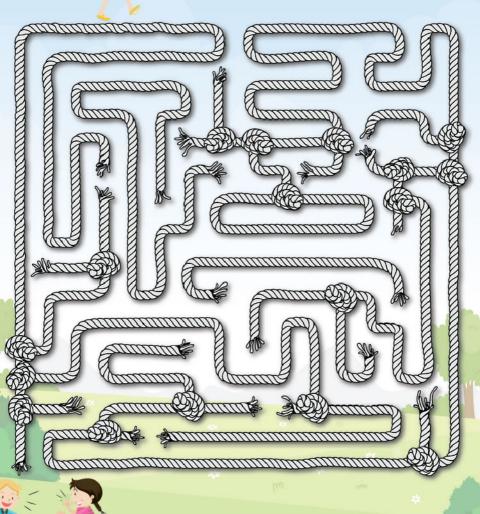

## The Maze

In this activity, kids practice giving directions.

While one kid closes his eyes with a pencil in hand, the other kid gives directions out of the maze.