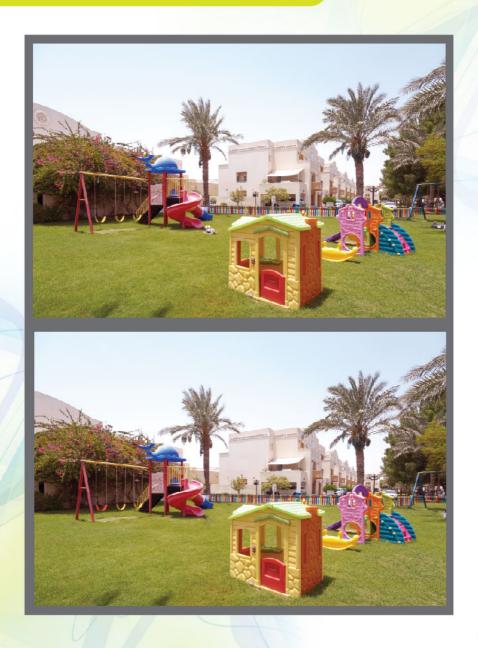

|   |   | 9 |

Sudoku is played on a grid of 9 x 9 spaces. Within the rows and columns are 9 "squares" (made up of 3 x 3 spaces). Each row, column and square (9 spaces each) needs to be filled out with the numbers 1-9, without repeating any numbers within the row, column or square.

# CONNECT

125 126 128 129 127 131 23. 2 24 130<sub>118</sub> 22 19 123 124 29 122 121 120 35 37 96 86 81 47 42 44 79 107 43 91 106 100 10278 48 108 117 109 60 116 110 101 70 50<sub>114</sub> 66 61 





# The Maze

Help the Doctor find his way to treat his wounded friend.



## The Maze

In this activity, kids practice giving directions.

While one kid closes his eyes with a pencil in hand, the other kid gives directions out of the maze.







## **Find 10 Differences!**







## **Find 6 Differences!**





# Let's Color!

We love coloring pages! Grab your favorite markers, crayons or paint and create your own masterpiece.



# Let's Color!

We love coloring pages! Grab your favorite markers, crayons or paint and create your own masterpiece.



# Let's Colon!

We love coloring pages! Grab your favorite markers, crayons or paint and create your own masterpiece.



## THE COVID-19 CHRONICLES



Troops! you on the other side! THE COVID-19 CHRONICLES SAFE TANCING to infect in 3-2-1-







I'll see

THE COVID-19 CHRONICLES
"UNSUNG
HEROES"









The silent army of house keepers, porters, security and kitchen staff working in the background keep the environment clean and sofe for everyone. They are our unsung heroes.

Dr Dale Fisher is Professor in Infectious Disease, NUS, and Chair

of the