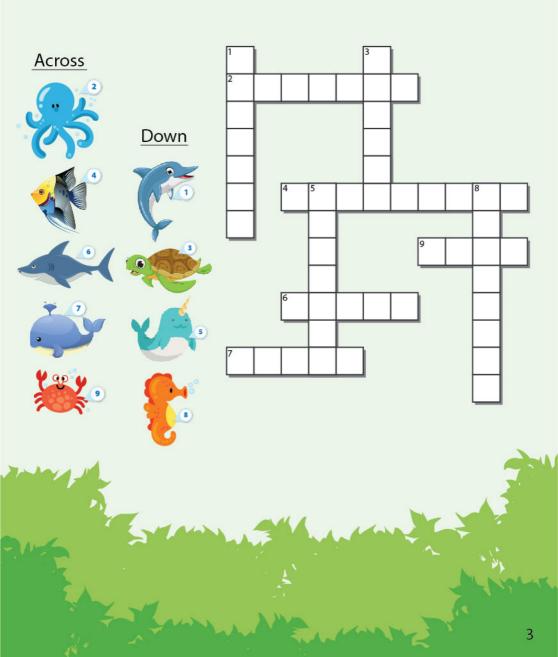

#### Take a break and play a Board Game at page 18!

LEYEL 1

Look at the numbers on the picture and write the animal name in the crossword puzzle.

Look at the numbers on the picture and write the animal name in the crossword puzzle.

Owl

Fox

Deer

**Parrot** 

Panda

Lion

Giraffe

Monkey