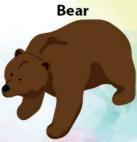

#### Take a break and play a Board Game at page 18!

LEYEL 1

Look at the numbers on the picture and write the animal name in the crossword puzzle.

Look at the numbers on the picture and write the animal name in the crossword puzzle.