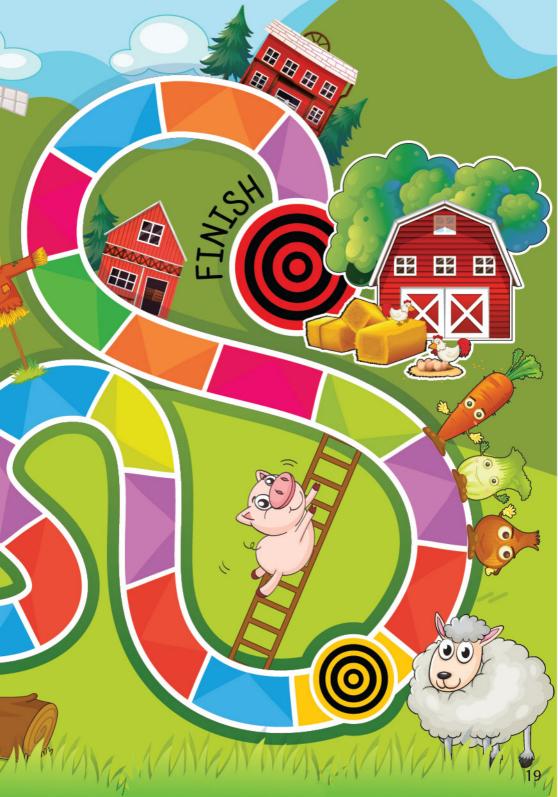

#### Take a break and play a Board Game at page 18!

LEYEL 1

Look at the numbers on the picture and write the animal name in the crossword puzzle.

Look at the numbers on the picture and write the animal name in the crossword puzzle.