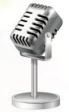

## WORD SEARCH

Complete the word search puzzle. Use the clues to help you identify the words.

| М | Α | R | Е | М | Α | С | N | F | S |
|---|---|---|---|---|---|---|---|---|---|
| Q | W | Υ | Р | Т | С | K | Α | K | Q |
| Χ | ٧ | В | Т | Ε | W | Ν | K | Χ | L |
| Т | Е | L | Е | Р | Н | 0 | Ν | Е | J |
| Ε | N | 0 | Η | Р | 0 | R | С | Ī | М |
| Z | В | S | М | L | Н | Z | Н | Α | М |
| Ν | 0 | 1 | S | _ | ٧ | Е | L | Е | Т |
| 0 | K | Е | Т | М | 0 | _ | D | Α | R |
| Т | K | С | 0 | L | С | R | L | K | Z |
| ٧ | S | М | G | K | S | L | G | Z | С |
|   |   |   |   |   |   |   |   |   |   |

Microphone

Camera

Fan

Telephone

Fill in the grids so that each column, row and box contains each of four different shapes.

Cut out shapes located on page 45.

Fill in the grids so that each column, row and box contains each of four different shapes.