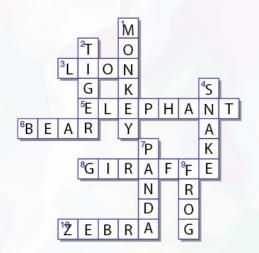

#### Take a break and play a Board Game at page 18!

LEYEL 1

Look at the numbers on the picture and write the animal name in the crossword puzzle.

Look at the numbers on the picture and write the animal name in the crossword puzzle.