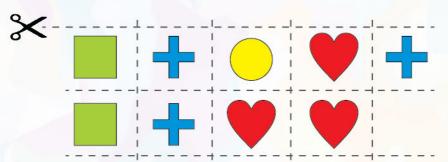

| 3 | 8 | 2 | 7 | 5 | 1 | 6 | 9 | 4 |  |
| 5 | 9 | 4 | 2 | 8 | 6 | 7 | 3 | 1 |  |
| 6 | 2 | 5 | 9 | 7 | 3 | 4 | 1 | 8 |  |
| 8 | 3 | 7 | 6 | 1 | 4 | 9 | 5 | 2 |  |
| 4 | 1 | 9 | 5 | 2 | 8 | 3 | 7 | 6 |  |
| 9 | 4 | 3 | 1 | 6 | 5 | 2 | 8 | 7 |  |
| 2 | 5 | 8 | 4 | 9 | 7 | 1 | 6 | 3 |  |
| 1 | 7 | 6 | 8 | 3 | 2 | 5 | 4 | 9 |  |

| 9 | 1 | 6 | 8 | 2 | 3 | 4 | 5 | 7 |
|---|---|---|---|---|---|---|---|---|
| 5 | 8 | 3 | 7 | 4 | 6 | 2 | 1 | 9 |
| 2 | 7 | 4 | 5 | 1 | 9 | 6 | 8 | 3 |
| 1 | 4 | 9 | 6 | 5 | 7 | 8 | 3 | 2 |
| 7 | 2 | 5 | 4 | 3 | 8 | 1 | 9 | 6 |
| 3 | 6 | 8 | 2 | 9 | 1 | 7 | 4 | 5 |
| 4 | 9 | 2 | 1 | 6 | 5 | 3 | 7 | 8 |
| 8 | 5 | 1 | 3 | 7 | 2 | 9 | 6 | 4 |
| 6 | 3 | 7 | 9 | 8 | 4 | 5 | 2 | 1 |

## Spot the Difference Page 33-34





#### CUT OUT SHAPE FOR SUDOKU KIDS AGE 3+ PAGE 6



### CUT OUT SHAPE FOR SUDOKU KIDS AGE 3+ PAGE 7



### CUT OUT CHARACTERS FOR BOARD GAME









www.samryagardens.com