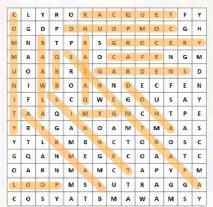

APARTMENTS GROCERY RACQUET QATAR GYM COMPOUND SAMRYA DOHA CAFE BBQ POOL COMMUNITY ALWAAB GARDENS TENNIS

#### Directions:

Can you find all the words listed to the left? Words may appear in any direction horizontally, vertically, diagonally, or even backwards.

Good Luck!!

| E | 0 | K | 0 | 0 | L | Т | U | 0 | K | s | м | E | w | Α | 0 |
|---|---|---|---|---|---|---|---|---|---|---|---|---|---|---|---|
| G | N | L | E | R | F | F | K | P | Α | Α | L | R | С | X | s |
| L | N | 0 | L | E | Н | С | E | E | G | В | В | Q | G | М | Р |
| U | V | N | F | М | I | 0 | R | E | В | E | U | Α | G | U | Y |
| V | E | В | V | L | F | С | N | ı | X | I | Z | J | Q | Т | L |
| 1 | K | E | L | I | N | Т | U | A | R | E | G | н | 0 | С | Α |
| D | K | 0 | G | Α | A | Q | R | E | L | В | R | Α | w | N | С |
| N | R | I | Р | Α | P | 0 | Н | L | L | E | В | K | L | A | N |
| G | 0 | W | N | L | D | Α | E | R | С | U | Q | N | U | s | E |
| R | Α | I | R | G | L | R | Т | Α | E | I | Z | Ν | Z | s | E |
| Т | М | P | L | Α | P | Α | Α | E | E | L | K | 0 | 0 | В | L |
| Н | N | S | 1 | L | L | ı | С | Υ | F | E | K | В | н | Α | G |
| Т | 0 | U | w | J | 1 | U | Ν | Q | М | F | R | С | V | н | A |
| V | L | 0 | E | Т | Y | Z | G | Р | U | E | A | L | E | Р | N |
| S | U | Т | E | Р | М | I | Т | U | V | E | Р | Т | E | Н | ı |
| Р | Q | S | U | 0 | I | X | 0 | Ν | J | L | R | X | z | Т | F |