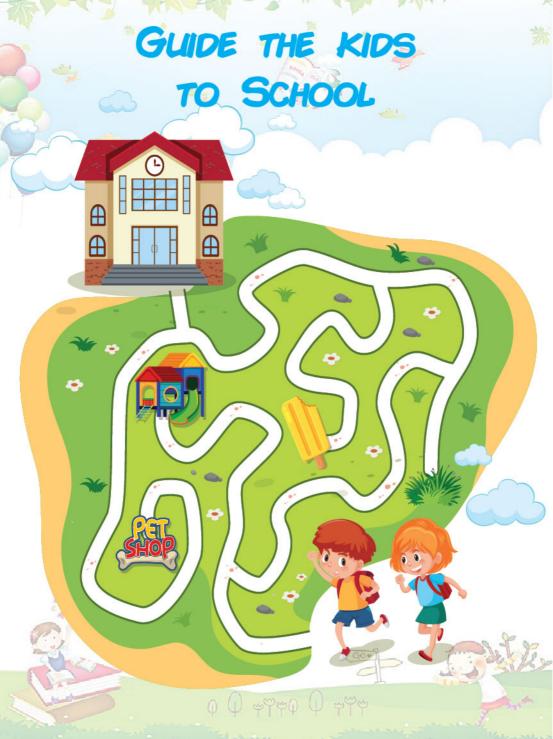

# The Maze

Help the Doctor find his way to treat his wounded friend.

## The Maze

In this activity, kids practice giving directions.

While one kid closes his eyes with a pencil in hand, the other kid gives directions out of the maze.