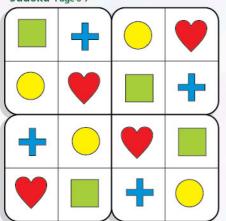

Microphone

Camera

Fan

Telephone

Fill in the grids so that each column, row and box contains each of four different shapes.

Cut out shapes located on page 45.

Fill in the grids so that each column, row and box contains each of four different shapes.

Cut out shapes located on page 45.