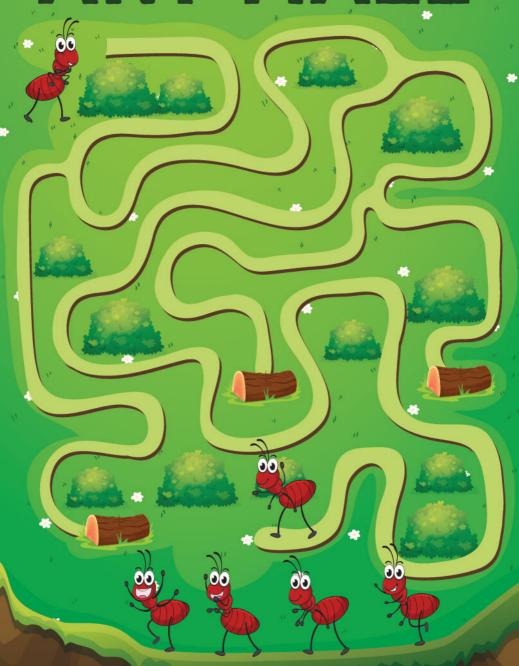

|
|---|---|---|---|---|---|---|---|---|---|
| Q | W | Υ | Р | Т | С | K | Α | K | Q |
| Χ | ٧ | В | Т | Ε | W | Ν | K | Χ | L |
| Т | Е | L | Е | Р | Н | 0 | Ν | Е | J |
| Ε | N | 0 | Η | Р | 0 | R | С | Ī | М |
| Z | В | S | М | L | Н | Z | Н | Α | М |
| Ν | 0 | 1 | S | _ | ٧ | Е | L | Е | Т |
| 0 | K | Е | Т | М | 0 | _ | D | Α | R |
| Т | K | С | 0 | L | С | R | L | K | Z |
| ٧ | S | М | G | K | S | L | G | Z | С |
|   |   |   |   |   |   |   |   |   |   |



Microphone



Camera



Fan



Telephone









Fill in the grids so that each column, row and box contains each of four different shapes.

Cut out shapes located on page 45.





Fill in the grids so that each column, row and box contains each of four different shapes.

Cut out shapes located on page 45.











# ANT MAZE



## Spot the Difference







## Spot the Difference





















LEYEL 2



# CROSSWORD

|    | 2  |                |                   | _  |                         |    |    |                                              |                                                 | _  |                                                      |
|----|----|----------------|-------------------|----|-------------------------|----|----|----------------------------------------------|-------------------------------------------------|----|------------------------------------------------------|
|    |    |                | 4                 |    | 3                       |    | 4  | 5                                            |                                                 |    | 6