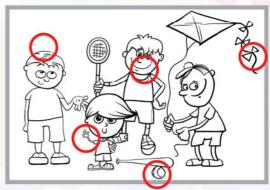

#### Take a break and play a Board Game at page 18!

LEYEL 1

Look at the numbers on the picture and write the animal name in the crossword puzzle.

Look at the numbers on the picture and write the animal name in the crossword puzzle.