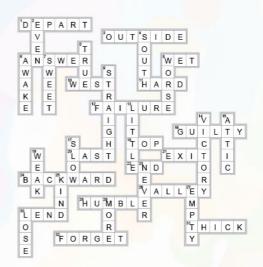

#### **OPPOSITES**

To solve this puzzle you need to know lots of pairs of opposites. Will you solve this one quickly or slowly?

#### **ACROSS**

1. Arrive 3. Inside

6. Question 8. Dry

10. East 11. Soft

12. Success 16. Innocent

18. Bottom 20. First

21. Entrance 22. Beginning

24. Forward 26. Hill

28. Proud 30. Borrow

31. Thin 32. Remember

#### **DOWN**

2. Odd 4. North

5. False 6. Asleep

7. Bitter 8. Better

9. Crooked 13. Big

14. Defeat 15. Cellar

17. Fast 19. Strong

23. Always 25. Mean

27. Full 29. Less

30. Find

| С  | L | Y | R | О | R | Α | С | Q | U | E | Т | F | Y |
|----|---|---|---|---|---|---|---|---|---|---|---|---|---|
| О  | G | D | Р | D | N | U | О | P | м | О | С | G | н |
| м  | N | В | т | Р | R | s | G | R | О | С | E | R | Y |
| м  | Α | Α | Q | s | А | o | С | Α | F | E | N | G | м |
| U  | 0 | A | В | R | Т | G | Α | R | D | E | N | s | D |
| N  | 1 | w | В | О | А | N | N | D | E | с | F | E | N |
| Į. | F | L | s | С | Q | w | E | G | o | U | s | А | Y |
| т  | Α | Α | Q | ı | м | Υ | G | М | С | н | Т | Р | E |
| Υ  | R | Y | G | А | N | О | Α | М | Т | М | А | А | s |
| Υ  | Т | L | R | М | В | N | С | Т | o | R | o | s | С |
| G  | Q | A | N | M | E | G | E | С | o | А | А | Т | С |
| О  | Α | R | N | М | А | М | С | Т | Α | Р | γ | Р | м |
| L  | 0 | o | P | М | s | s | U | Т | R | Α | G | G | Α |
| С  | 0 | s | Υ | А | т | В | М | Α | w | А | М | s | Y |