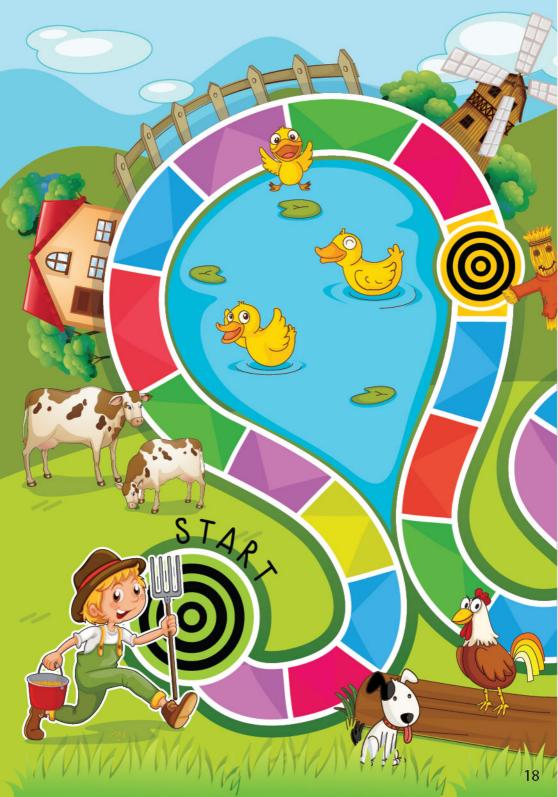

#### Take a break and play a Board Game at page 18!

LEYEL 1

Look at the numbers on the picture and write the animal name in the crossword puzzle.

Look at the numbers on the picture and write the animal name in the crossword puzzle.