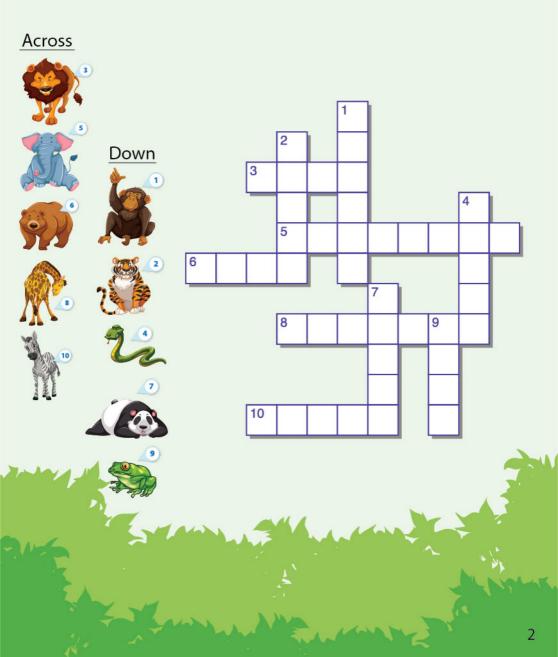

#### Take a break and play a Board Game at page 18!

LEYEL 1

Look at the numbers on the picture and write the animal name in the crossword puzzle.

Look at the numbers on the picture and write the animal name in the crossword puzzle.

Owl

Fox

Deer

**Parrot** 

Panda

Lion

Giraffe

Monkey