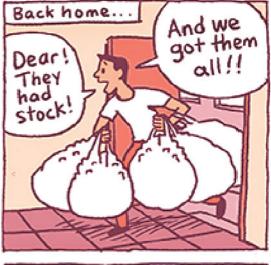

Dr Dale Fisher is Professor in Infectious Disease, NUS, and Chair of the Global Outbreak Alert and Response Network, hosted by WHO. "NO HOARDING
NEEDED"

Activity Book

Answer key

Crossword Page 2-3

Spot the Difference Page 12-13