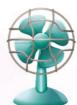

## WORD SEARCH

Complete the word search puzzle. Use the clues to help you identify the words.

| М | Α | R | Е | М | Α | С | N | F | S |
|---|---|---|---|---|---|---|---|---|---|
| Q | W | Υ | Р | Т | С | K | Α | K | Q |
| Χ | ٧ | В | Т | Ε | W | Ν | K | Χ | L |
| Т | Е | L | Е | Р | Н | 0 | Ν | Е | J |
| Ε | N | 0 | Η | Р | 0 | R | С | Ī | М |
| Z | В | S | М | L | Н | Z | Н | Α | М |
| Ν | 0 | 1 | S | _ | ٧ | Е | L | Е | Т |
| 0 | K | Е | Т | М | 0 | _ | D | Α | R |
| Т | K | С | 0 | L | С | R | L | K | Z |
| ٧ | S | М | G | K | S | L | G | Z | С |
|   |   |   |   |   |   |   |   |   |   |

Microphone

Camera

Fan

Telephone

Fill in the grids so that each column, row and box contains each of four different shapes.

Cut out shapes located on page 45.

Fill in the grids so that each column, row and box contains each of four different shapes.